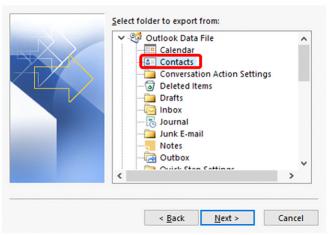

Select 'Export to a file', then Next

3. Choose Comma Separated Values and select Next.

Select 'Comma Separated Values', then Next

4. In the next Export to a File dialog box, find your Contacts folder and select it, then select Next.