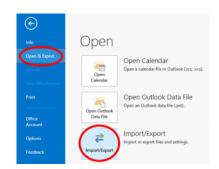

1. Open Outlook. In the top left, click **File**. In the dropdown menu that appears, click **Open & Export** and then **Import** /**Export**.

Select File

Select 'Open & Export', then 'Import/Export'

2. In the Import and Export Wizard select Export to a file, then select Next.