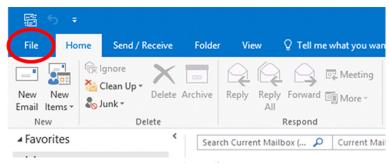

1. Open Outlook. In the top left, click **File**. In the dropdown menu that appears, click **Open & Export** and then **Import** /**Export**.

Select File

Select 'Open & Export', then 'Import/Export'

2. In the Import and Export Wizard select Export to a file, then select Next.