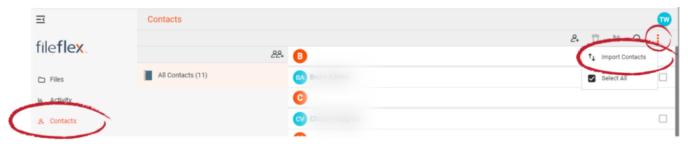

Save the exported file, then click **Next** 

< Back

Cancel

6. In the next Export to a File dialog box, select Finish.

Click Finish

- 7. Open FileFlex and open the contact view by selecting Contacts in the Application sidebar menu
- 8. Click the Activity Menu icon in the top right of the Activity Bar
- 9. Choose Import Contacts

Import Contacts

10,. In the "Import from" dialog box, select **Outlook**.

- 11. Optionally put the imported contacts into a group or create a new group, then hit **Next**.
- 12. In the Import from the delimited file dialog box, select **Choose File**.
- 13. Navigate to the contacts file you exported from Outlook and select **Upload**. The default download location is your Downloads folder.
- 14. In the Contacts Imported dialog box, select **Done**.