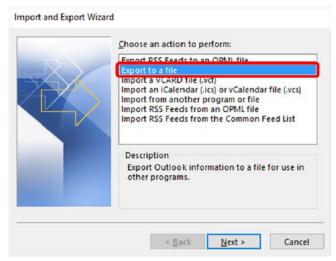

1. Open Outlook. In the top left, click **File**. In the dropdown menu that appears, click **Open & Export** and then **Import** /**Export**.

Select File

Select 'Open & Export', then 'Import/Export'

2. In the Import and Export Wizard select Export to a file, then select Next.