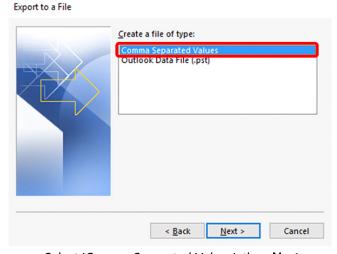

Select 'Export to a file', then Next

3. Choose Comma Separated Values and select Next.

Select 'Comma Separated Values', then Next

4. In the next Export to a File dialog box, find your Contacts folder and select it, then select Next.