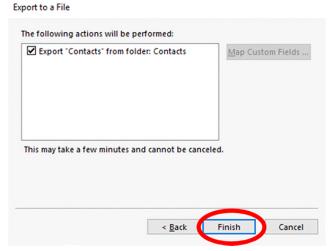

Save the exported file, then click **Next** 

< Back

Cancel

6. In the next Export to a File dialog box, select Finish.

Click Finish

- 7. Open FileFlex and open the contact view by selecting Contacts in the Application sidebar menu
- 8. Click the Activity Menu icon in the top right of the Activity Bar
- 9. Choose Import Contacts