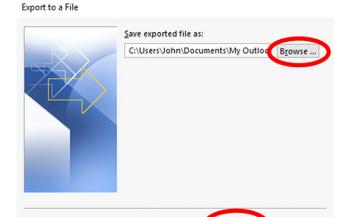

## Export to a File

Select the 'Contacts' folder, then click Next

5. In the next screen, click **Browse** and navigate to the location you want to save the .csv file to. You'll need to find this later to import to FileFlex, so give it a memorable name and click **Next**.